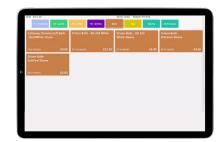

## **BENEFITS**

- · Fully integrated tee sheet, point-ofsale, payments and memberships software, so you can manage everything in one platform
- EPoS and Payments Facilitate in-person and online transactions, member wallet top-ups and payments, and apply differential pricing for members and visitors
- Tee time management Maximise course revenue without impacting members. Take control of bookings, see availability at a glance and break away from diary systems
- Memberships Easily manage everything from member billing and payments to customised subscriptions