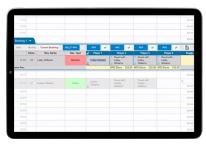

## **BENEFITS**

- · Fully integrated tee sheet, point-ofsale, payments and memberships software, so you can manage everything in one platform
- EPoS and Payments Facilitate in-person and online transactions, member wallet top-ups and payments, and apply differential pricing for members and visitors
- Tee time management Maximise course revenue without impacting members. Take control of bookings, see availability at a glance and break away from diary systems
- Memberships Easily manage everything from member billing and payments to customised subscriptions

Fully integrated tee sheet, point-ofsale, payments and memberships

Supports multiple users who can log in from any location

Manage food and beverage through the iPad app

Inventory and purchase order management