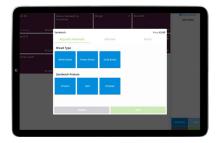

Fully integrated tee sheet, point-ofsale, payments and memberships

Supports multiple users who can log in from any location

Manage food and beverage through the iPad app

Inventory and purchase order management